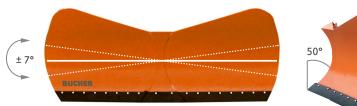

#### Features:

- Painted steel shield.
- Epoxy-polyester shot blasting and painting at 200°C.
- High penetration curved shape.
- Assembly on any kind of trucks equipped with front plate.
- Special Hardox steel cutting edges with 400 hardness
- Signs conforming to the regulations in force.
- Coaxial pipes allow the central oscillation ±7°.