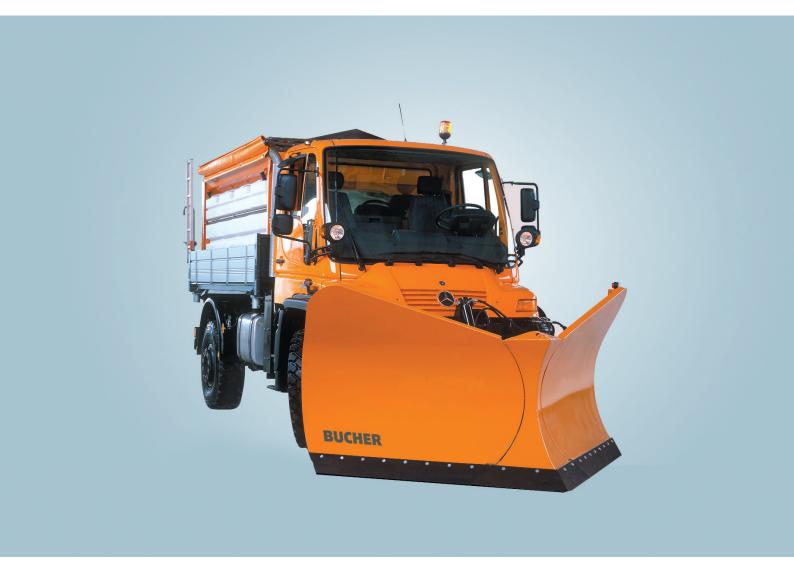

## Bucher Vipex VA V-Ploughs

V-ploughs with adjustable geometry V SERIES are designed for heavy duty snow removal. V-ploughs are multi-purpose and offer excellent snow clearing performance in all working conditions.

Their special frame allows 3 working positions: POSITION 1 = V-plough The vehicle drive is easier, the stability better and the snow

penetration more efficient.

POSITION 2 = Snow-plough

It allows snow to be simply angled to the side.

POSITION 3 = Shovel

It allows for pushing snow into piles/heaps.

#### Features:

- Painted steel shield.
- Epoxy-polyester shot blasting and painting at 200°C.
- High penetration curved shape.
- Assembly on any kind of trucks equipped with front plate.
- Special Hardox steel cutting edges with 400 hardness
- Signs conforming to the regulations in force.
- Coaxial pipes allow the central oscillation ±7°.