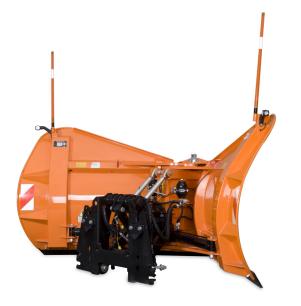

Their special frame allows 3 working positions: POSITION 1 = V-plough The vehicle drive is easier, the stability better and the snow

penetration more efficient.

POSITION 2 = Snow-plough

It allows snow to be simply angled to the side.

POSITION 3 = Shovel

It allows for pushing snow into piles/heaps.

#### Hydraulic installation:

• Lifting via double effect piston with in-built safety valve.

• Opening of ailerons via two double effect pistons with safety valve,

by-pass and hydro-pneumatic accumulators.