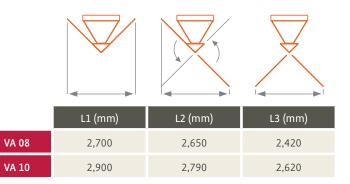

Their special frame allows 3 working positions: POSITION 1 = V-plough The vehicle drive is easier, the stability better and the snow

penetration more efficient.

POSITION 2 = Snow-plough

It allows snow to be simply angled to the side.

POSITION 3 = Shovel

It allows for pushing snow into piles/heaps.