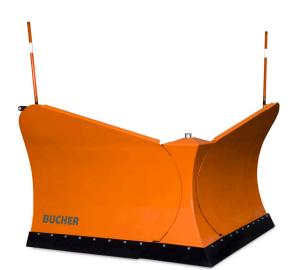

## Bucher Vipex VA V-Ploughs

V-ploughs with adjustable geometry V SERIES are designed for heavy duty snow removal. V-ploughs are multi-purpose and offer excellent snow clearing performance in all working conditions.

#### Features:

- Painted steel shield.
- Epoxy-polyester shot blasting and painting at 200°C.
- High penetration curved shape.
- Assembly on any kind of trucks equipped with front plate.
- Special Hardox steel cutting edges with 400 hardness
- Signs conforming to the regulations in force.
- Coaxial pipes allow the central oscillation ±7°.