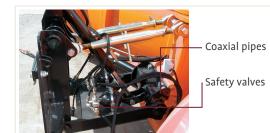

#### Hydraulic installation:

• Lifting via double effect piston with in-built safety valve.

• Opening of ailerons via two double effect pistons with safety valve,

by-pass and hydro-pneumatic accumulators.